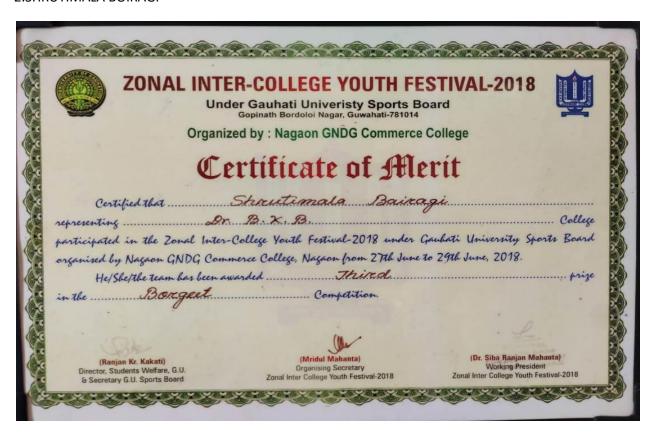

#### **Winner List:**

| Sl.no. | Name of the participant | Event        | Prize                    |
|--------|-------------------------|--------------|--------------------------|
| 1.     | Siddhartha Shankar Das  | Group Debate | 2 <sup>nd</sup> position |
| 2.     | Paban Gogoi             | Group Debate | 2 <sup>nd</sup> position |
| 3.     | Shrutimala Boiragi      | Borgeet      | 3 <sup>rd</sup> position |

#### 2.SHRUTIMALA BOIRAGI