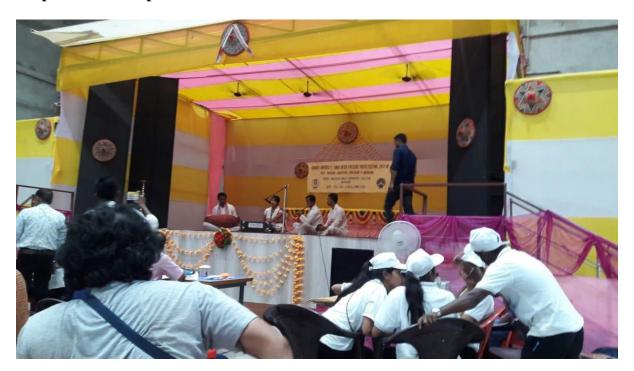

## **Snapshot of Participation at the Event:**

Sd/-Debita Kemprai Teacher in-charge Dr. B.K.B. College