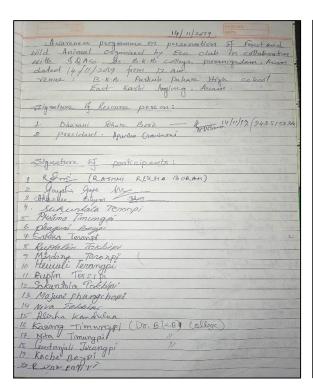

## Report on Awareness programme on Preservation of Forest and Wild Animal

## Organised by Eco club, Dr.B.K.B College, Puranigudam in collaboration with IQAC.

On 14<sup>th</sup> November,2019 ,Awareness programme on "Preservation of Forest and Wild Animal" at Parkup Pahar High School, East Karbi Anglong, Assam. Shri Dharani Dhar Boro was the resource person .As an ex official of forest department, the resource person highlighted on his practical experience on field. He also encourage all the people who attended the programme on preserving Forest and wild animals for better future. The Programme was highly successful. More than 140 members attended the programme. It was highly productive and beneficial.