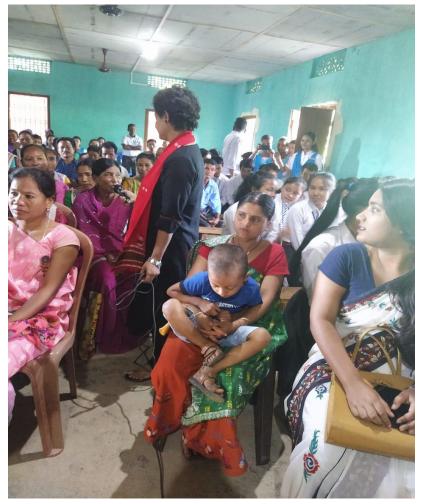

## Organised by Eco club, Dr.B.K.B College, Puranigudam in collaboration with IQAC.

On 14<sup>th</sup> November,2019 ,Awareness programme on "Preservation of Forest and Wild Animal" at Parkup Pahar High School, East Karbi Anglong, Assam. Shri Dharani Dhar Boro was the resource person .As an ex official of forest department, the resource person highlighted on his practical experience on field. He also encourage all the people who attended the programme on preserving Forest and wild animals for better future. The Programme was highly successful. More than 140 members attended the programme. It was highly productive and beneficial.