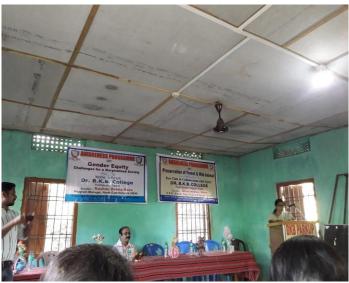

## Organised by Eco club, Dr.B.K.B College, Puranigudam in collaboration with IQAC.

On 14<sup>th</sup> November,2019 ,Awareness programme on "Preservation of Forest and Wild Animal" at Parkup Pahar High School, East Karbi Anglong, Assam. Shri Dharani Dhar Boro was the resource person .As an ex official of forest department, the resource person highlighted on his practical experience on field. He also encourage all the people who attended the programme on preserving Forest and wild animals for better future. The Programme was highly successful. More than 140 members attended the programme. It was highly productive and beneficial.