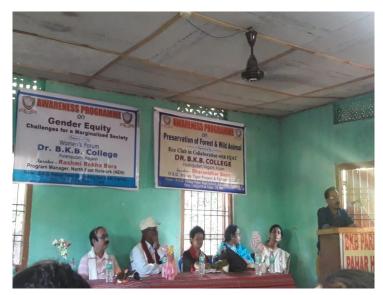

## Organised by Eco club, Dr.B.K.B College, Puranigudam in collaboration with IQAC.

On 14<sup>th</sup> November,2019 ,Awareness programme on "Preservation of Forest and Wild Animal" at Parkup Pahar High School, East Karbi Anglong, Assam. Shri Dharani Dhar Boro was the resource person .As an ex official of forest department, the resource person highlighted on his practical experience on field. He also encourage all the people who attended the programme on preserving Forest and wild animals for better future. The Programme was highly successful. More than 140 members attended the programme. It was highly productive and beneficial.