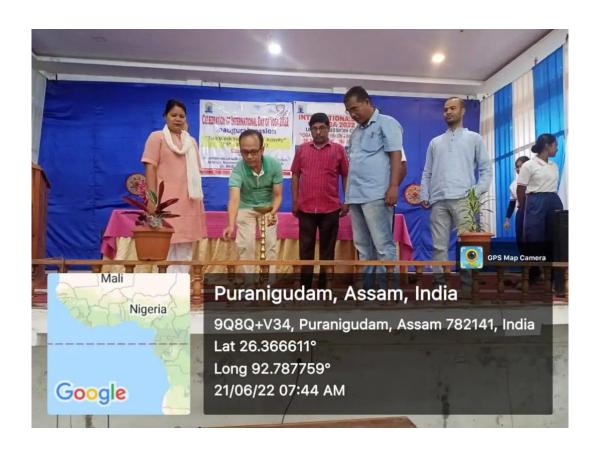

## Celebration of International Day of Yoga 21st June, 2022

The International Day of i.e., 21<sup>st</sup> June 2022 was celebrated in college premises. A yoga asan exercise programme was organized followed by a lecture session on the significance of the day. Teachers and students of the college were participated in both the programme. Mrs. Biju Bora and Bichitra Bhuyan of Nagaon Zilla Yoga Santha were taken part as instructor of the programme.