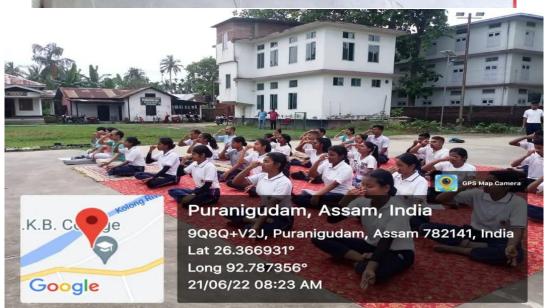

## Celebration of International Day of Yoga 21st June, 2022

The International Day of i.e., 21<sup>st</sup> June 2022 was celebrated in college premises. A yoga asan exercise programme was organized followed by a lecture session on the significance of the day. Teachers and students of the college were participated in both the programme. Mrs. Biju Bora and Bichitra Bhuyan of Nagaon Zilla Yoga Santha were taken part as instructor of the programme.