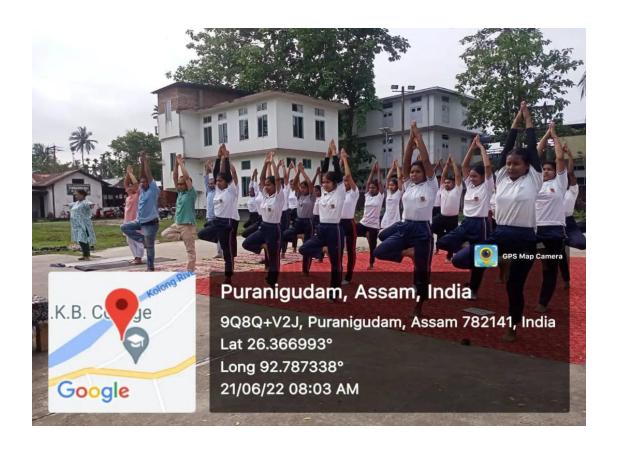

## Celebration of International Day of Yoga 21st June, 2022

The International Day of i.e., 21<sup>st</sup> June 2022 was celebrated in college premises. A yoga asan exercise programme was organized followed by a lecture session on the significance of the day. Teachers and students of the college were participated in both the programme. Mrs. Biju Bora and Bichitra Bhuyan of Nagaon Zilla Yoga Santha were taken part as instructor of the programme.