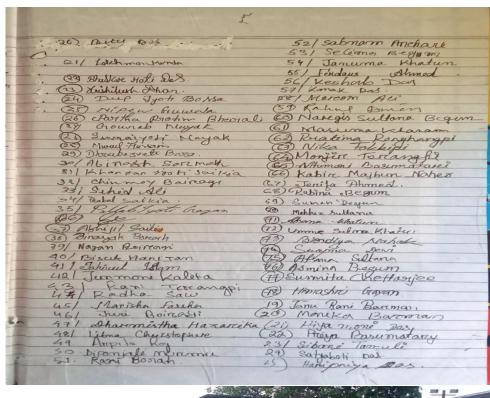

## Celebration of International Day of Yoga 21st June, 2022

The International Day of i.e., 21<sup>st</sup> June 2022 was celebrated in college premises. A yoga asan exercise programme was organized followed by a lecture session on the significance of the day. Teachers and students of the college were participated in both the programme. Mrs. Biju Bora and Bichitra Bhuyan of Nagaon Zilla Yoga Santha were taken part as instructor of the programme.