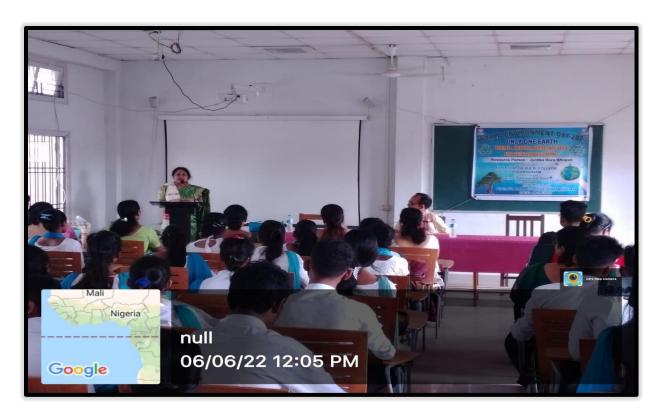

Secondly, on 6<sup>th</sup> June, 2022, a programme was held to celebrate Environment Day with the theme "Reduce, Reuse and Recycle for Sustainable Living", organized by Eco Club, Dr. B. K. College in collaboration with Dristri Foundation and IQAC of the college. Dr. Nripen Chandra Das, principal, Dr. B. K. B. College welcomed all the guests and delivered lecture on the significance of the day. Jyotika Borah Bhuyan, an ex-student of Dr. B. K. B. College was the resource person of the programme. The resource person enriched the listeners by sharing her experience and important aspects of the theme. The resource person then taught DIY (Do It Yourself) crafts which includes activity of decorating, repairing, and building from the used and waste resources. The resource person recommended to follow her Youtube Channel which is available with lots of DIY crafts and will be helpful for the interested ones to develop the skill more gracefully. The staff of the college along with students were also present at the event. The programme ended with a vote of thanks by Dr. Chandana Deka, Assistant Professor, Department of Assamese.