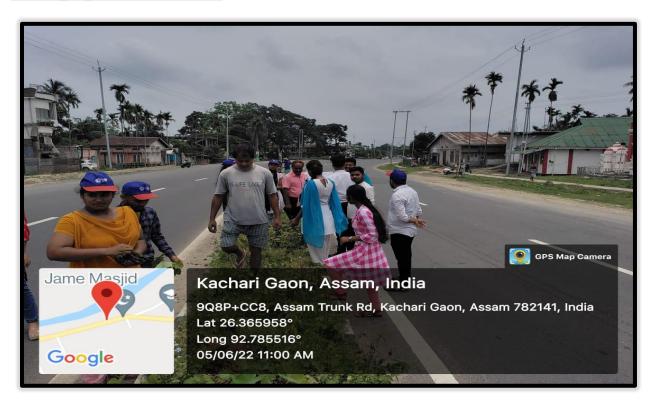

Participants: 80

**Members Present: 09** 

On the occasion of World Environment Day on 5<sup>th</sup> June, 2022, under the initiatives of Eco Club in collaboration with NSS, Dr. B. K. B. College, a roadside tree plantation programme was held in the nearby area of the college. A good number of students and faculty participated in the event.