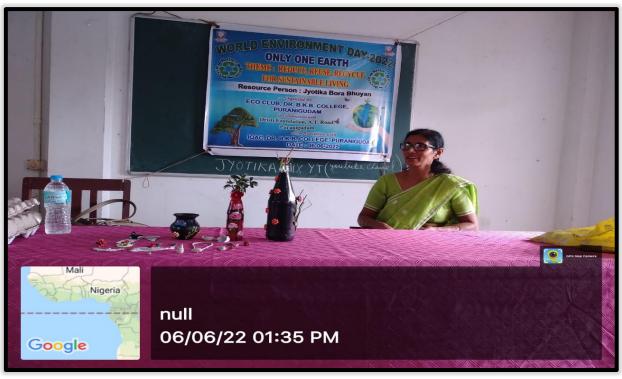

Secondly, on 6<sup>th</sup> June, 2022, a programme was held to celebrate Environment Day with the theme "Reduce, Reuse and Recycle for Sustainable Living", organized by Eco Club, Dr. B. K. College in collaboration with Dristri Foundation and IQAC of the college. Dr. Nripen Chandra Das, principal, Dr. B. K. B. College welcomed all the guests and delivered lecture on the significance of the day. Jyotika Borah Bhuyan, an ex-student of Dr. B. K. B. College was the resource person of the programme. The resource person enriched the listeners by sharing her experience and important aspects of the theme. The resource person then taught DIY (Do It Yourself) crafts which includes activity of decorating, repairing, and building from the used and waste resources. The resource person recommended to follow her Youtube Channel which is available with lots of DIY crafts and will be helpful for the interested ones to develop the skill more gracefully. The staff of the college along with students were also present at the event. The programme ended with a vote of thanks by Dr. Chandana Deka, Assistant Professor, Department of Assamese.