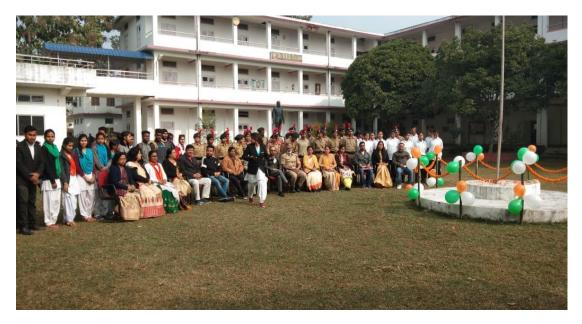

## Republic Day Celebration, 2016-2017 Session

Republic Day was celebrated on 26<sup>th</sup> January, 2017 at college premises. It was attended by Principal, Vice Principal, teaching & non -teaching staff. NCC cadets and members of Students Union Body presented the program with high enthusiasm. Principal of Dr BKB College was hoisted the Indian flag with national salute offered by NCC cadets. Principal, Vice-Principal, ANO and members from teaching staff have expressed views on significance of Republic Day. A few cultural events were also being organized by the NCC cadets.