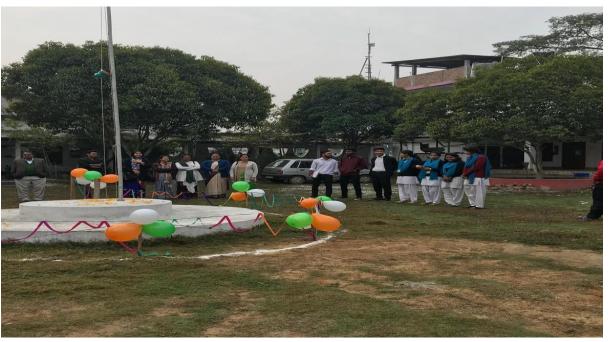

## Republic Day Celebration, 2016-2017 Session

Republic Day was celebrated on 26<sup>th</sup> January, 2017 at college premises. It was attended by Principal, Vice Principal, teaching & non -teaching staff. NCC cadets and members of Students Union Body presented the program with high enthusiasm. Principal of Dr BKB College was hoisted the Indian flag with national salute offered by NCC cadets. Principal, Vice-Principal, ANO and members from teaching staff have expressed views on significance of Republic Day. A few cultural events were also being organized by the NCC cadets.