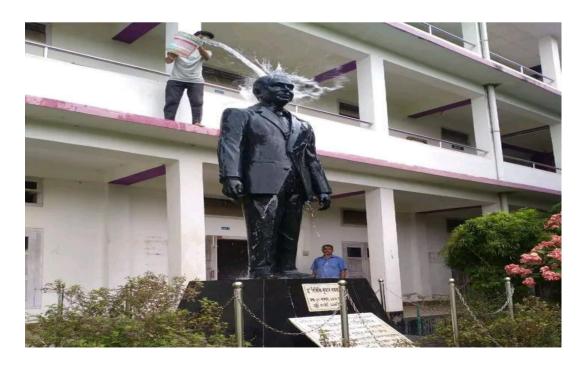

## 1. Statue cleaning and Swatch Bharat Abhiyan(13/08/2021):

A program of Statue cleaning and Swachh Bharat Abhiyan is organized on 13/08/2021(Fri Day) at Dr. BKB College Campus. The following were attended the program.