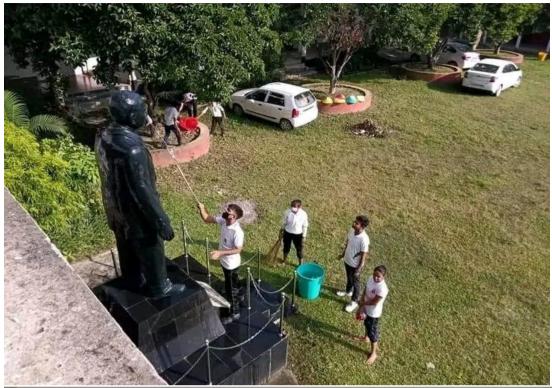

## 1. Statue cleaning and Swatch Bharat Abhiyan(13/08/2021):

A program of Statue cleaning and Swachh Bharat Abhiyan is organized on 13/08/2021(Fri Day) at Dr. BKB College Campus. The following were attended the program.