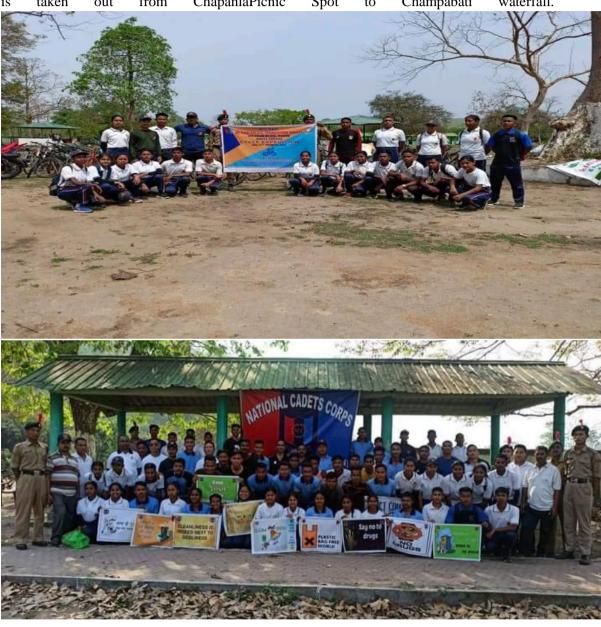

## 10. Anti-Drugs cycle expedition (27/03/2022):

Dr. BKB College NCC carried out a cycle expedition from college ground to Chapanala via Barhampur Bamuni in association with 8Assam BN NCC, Nagaon. ADP College, Kolliabor College, Dr. BKB College, Nagaon College NCC on 27/03/2022. The rally was flagged off by COL. Amar Singh, SM Commanding Officer 8 Assam BN NCC. The event covered maney socialservies and community development activities i.e, Say not to plastic, Say no to Drug, Make India Clean and Tree plantation etc. Tree plantation is done at school ground Borsunjhar (Adopted Village Dr. BKB College) ME School. A Rock Trakking is taken out from ChapanlaPicnic Spot to Champabati waterfall.

Dr. B.K.B. College NCC Carried out a engle expendition from College ground to chapamala No. Commont. Bamuni in association with a ASSAM BANC.
Nagaon, ADP college, Koliabon College, Dr. B. KB college, Nougard off by Col. Amak Singa, SM commonding of langued off by Col. Amak Singa, SM commonding officer & Assam Ban Nec. The Nent Coletan many Social Services and Community divided activities i.e. Say No To Drug, Make India clean and The plantation etc. Thee plantation is done at behaviored activities (Adopted Village Dr. B.KB. College) MF School. A track trackking is taken out from Chapamala picnic Spot to Champabati water fall.