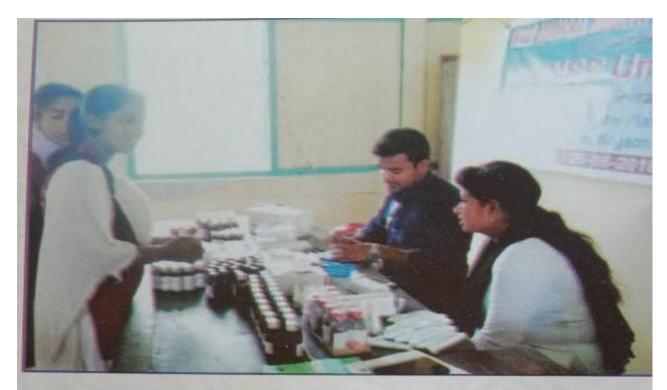

Date: - 29/06/2018

Time: 9.30 am

Free Medical Health Check-Up Camp Organised at: - Salonah Community Centre Organized by NSS Unit Dr. B.K.B. College

On 29<sup>th</sup> June, 2018 at 9.30 am the Programme Officer of NSS unit of Dr. B.K.B. College formally inaugurated the Free Medical Health Check-Up Camp. After delivering his speech on Female Health and Sanitation, SDM of Simana Basti civil hospital Dr. P.K Bora, Dr. Neel Dey and Dr. Mayurpankhi Saikia started their health check-up programme. In the free medical health check-up camp Dr. P.K. Bora, Dr. N. Dey and Dr. M. Saikia rendered their valuable services to the community people. Around 128 patients got free medical services and free medicines as they needed.

Proceeding and photograph of the program are hereby attached:

লিনাত অনুষ্ঠিত কৰা বিনামূলীয়া সিকিৎসাসেৱা শিবিৰৰ দৃশ্য ২০১৮

2.

ড° বিৰিঞ্চিকুমাৰ বৰুৱা মহাবিদ্যালয়ৰ NSS গোটৰ দ্বাৰা শালনাত অনুষ্ঠিত কৰা বিনামূলীয়া সিকিৎসাসেৱা শিবিৰত অংশ গ্ৰহণ কৰা মহাবিদ্যালয়ৰ দলটি, ২৯ জুন, ২০১৮