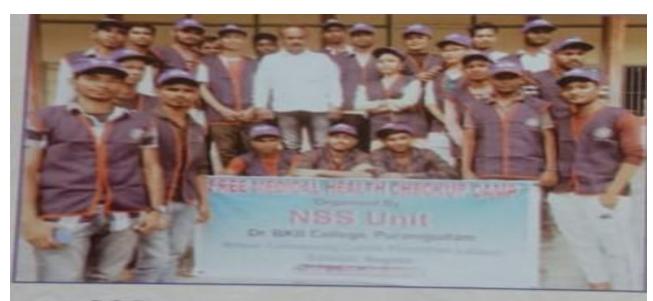

Proceeding and photograph of the program are hereby attached:

লিনাত অনুষ্ঠিত কৰা বিনামূলীয়া সিকিৎসাসেৱা শিবিৰৰ দৃশ্য ২০১৮

2.

ড° বিৰিঞ্চিকুমাৰ বৰুৱা মহাবিদ্যালয়ৰ NSS গোটৰ দ্বাৰা শালনাত অনুষ্ঠিত কৰা বিনামূলীয়া সিকিৎসাসেৱা শিবিৰত অংশ গ্ৰহণ কৰা মহাবিদ্যালয়ৰ দলটি, ২৯ জুন, ২০১৮