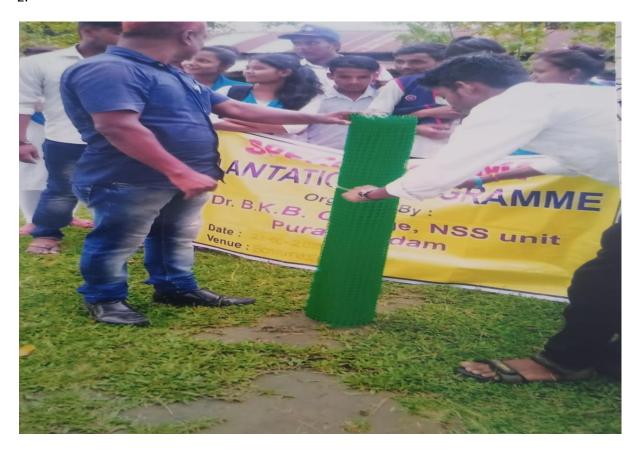

Date: 27/06/2019 Venue: Borsungjar

Special Camp Plantation Programme At Bosungjar Village Organized by NSS Unit of Dr. B. K. B. College

The Plantation Programme under Special Camp was organized by NSS Unit of Dr. B. K. B. College at Borsungjar village. It is also the adopted village of the college. The plantation programme covered the whole village with support from NSS volunteers. Total 65 no's of plants were planted throughout the village with different plants in the roadside area and was covered by plastic net and put a nameplate (planted by Dr. B. K. B. College) along with one stick supporting the plant.