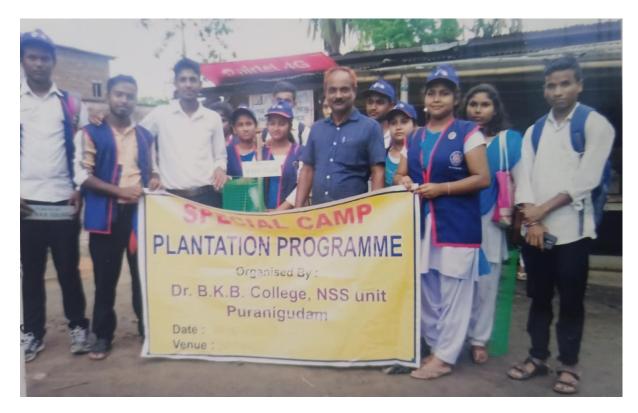

Date: 27/06/2019 Venue: Borsungjar

Special Camp Plantation Programme At Bosungjar Village Organized by NSS Unit of Dr. B. K. B. College

The Plantation Programme under Special Camp was organized by NSS Unit of Dr. B. K. B. College at Borsungjar village. It is also the adopted village of the college. The plantation programme covered the whole village with support from NSS volunteers. Total 65 no's of plants were planted throughout the village with different plants in the roadside area and was covered by plastic net and put a nameplate (planted by Dr. B. K. B. College) along with one stick supporting the plant.