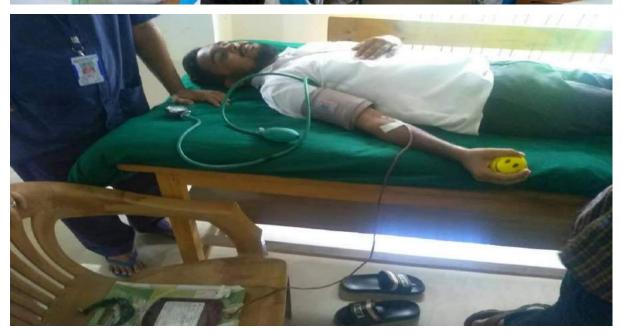

#### Blood Donation Camp And

Awareness Camp on Menstrual Hygiene, Anemia and Osteoporosis Organized by

NSS Unit and Sociology Department, Dr.B.K.B. College *In Collaboration with* 

Shristi NGO and P. K Memorial Nursing Home, Nagaon, Assam.

Around 23 no's of donors donated Blood. Total 32 No's of college staff participated in the awareness camp. Dr.P. Goswami from P. K Memorial Nursing Home delivered lecture regarding Menstrual Hygiene, Anemia and Osteoporosis. The meeting was chaired by the Principal, Dr. Nripen Chandra Das. All the fraternity of the college participated in the program and got their blood pressure, weight and sugar level tested.