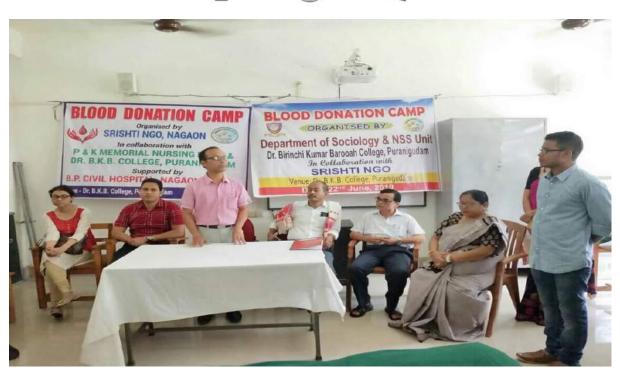

#### Blood Donation Camp And

Awareness Camp on Menstrual Hygiene, Anemia and Osteoporosis Organized by

NSS Unit and Sociology Department, Dr.B.K.B. College *In Collaboration with* 

Shristi NGO and P. K Memorial Nursing Home, Nagaon, Assam.

Around 23 no's of donors donated Blood. Total 32 No's of college staff participated in the awareness camp. Dr.P. Goswami from P. K Memorial Nursing Home delivered lecture regarding Menstrual Hygiene, Anemia and Osteoporosis. The meeting was chaired by the Principal, Dr. Nripen Chandra Das. All the fraternity of the college participated in the program and got their blood pressure, weight and sugar level tested.