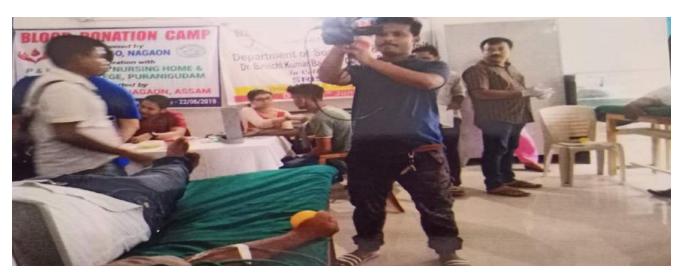

#### Blood Donation Camp And

Awareness Camp on Menstrual Hygiene, Anemia and Osteoporosis Organized by

NSS Unit and Sociology Department, Dr.B.K.B. College *In Collaboration with* 

Shristi NGO and P. K Memorial Nursing Home, Nagaon, Assam.

Around 23 no's of donors donated Blood. Total 32 No's of college staff participated in the awareness camp. Dr.P. Goswami from P. K Memorial Nursing Home delivered lecture regarding Menstrual Hygiene, Anemia and Osteoporosis. The meeting was chaired by the Principal, Dr. Nripen Chandra Das. All the fraternity of the college participated in the program and got their blood pressure, weight and sugar level tested.