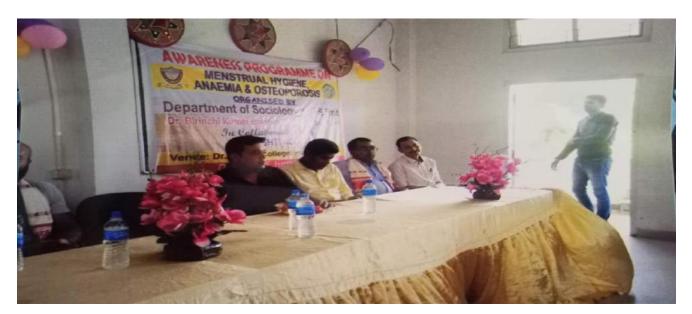

#### Blood Donation Camp And

Awareness Camp on Menstrual Hygiene, Anemia and Osteoporosis Organized by

NSS Unit and Sociology Department, Dr.B.K.B. College *In Collaboration with* 

Shristi NGO and P. K Memorial Nursing Home, Nagaon, Assam.

Around 23 no's of donors donated Blood. Total 32 No's of college staff participated in the awareness camp. Dr.P. Goswami from P. K Memorial Nursing Home delivered lecture regarding Menstrual Hygiene, Anemia and Osteoporosis. The meeting was chaired by the Principal, Dr. Nripen Chandra Das. All the fraternity of the college participated in the program and got their blood pressure, weight and sugar level tested.