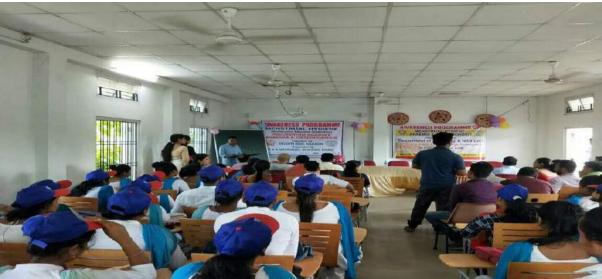

#### Blood Donation Camp And

Awareness Camp on Menstrual Hygiene, Anemia and Osteoporosis Organized by

NSS Unit and Sociology Department, Dr.B.K.B. College *In Collaboration with* 

Shristi NGO and P. K Memorial Nursing Home, Nagaon, Assam.

Around 23 no's of donors donated Blood. Total 32 No's of college staff participated in the awareness camp. Dr.P. Goswami from P. K Memorial Nursing Home delivered lecture regarding Menstrual Hygiene, Anemia and Osteoporosis. The meeting was chaired by the Principal, Dr. Nripen Chandra Das. All the fraternity of the college participated in the program and got their blood pressure, weight and sugar level tested.