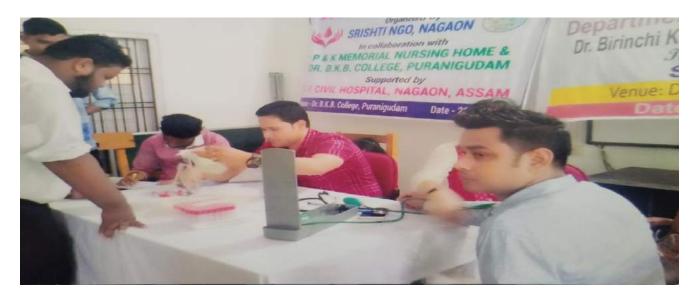

#### Blood Donation Camp And

Awareness Camp on Menstrual Hygiene, Anemia and Osteoporosis Organized by

NSS Unit and Sociology Department, Dr.B.K.B. College *In Collaboration with* 

Shristi NGO and P. K Memorial Nursing Home, Nagaon, Assam.

Around 23 no's of donors donated Blood. Total 32 No's of college staff participated in the awareness camp. Dr.P. Goswami from P. K Memorial Nursing Home delivered lecture regarding Menstrual Hygiene, Anemia and Osteoporosis. The meeting was chaired by the Principal, Dr. Nripen Chandra Das. All the fraternity of the college participated in the program and got their blood pressure, weight and sugar level tested.