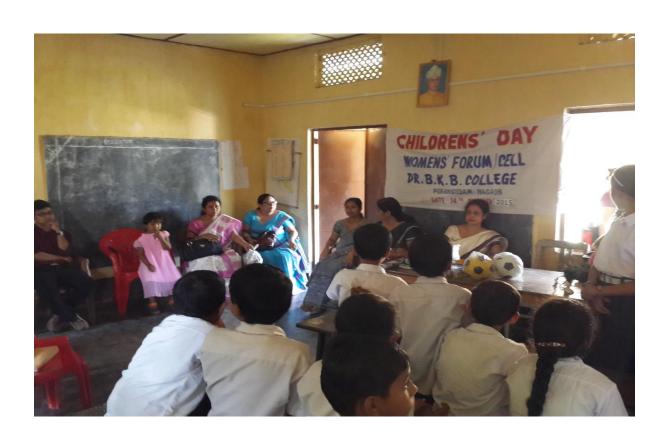

## Report on Children Day Celebration, 2015 Organised by Women Cell, Dr.B.K.B.College, Puranigudam, Nagaon

Members Present: 12 Children and staff: 68

On the occasion of Children's Day on 14<sup>th</sup> November 2015, the women cell of Dr.B.K.B. College, Puranigudam, Nagaon, organized a programme in Phukanghat Pradip Primary School. The members of the women cell of Dr.B.K.B.Colege distributed books and sports item among the children of the school. In this programme, Anjana Goswami and Gayatri Gope, professors of Dr.B.K.B. college on behalf of the women cell delivered a constructive lecture. The programme was smoothly carried by Secretary, Women Cell, Mrs. Anurupa Borah.

## Photographs attached: