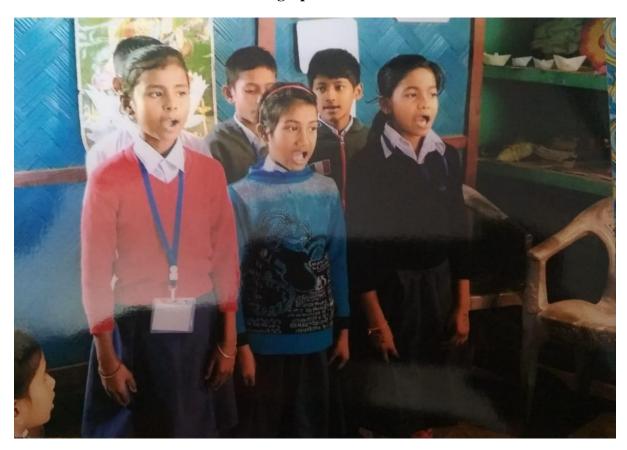

## Report on Children Day Celebration, 2015 Organised by Women Cell, Dr.B.K.B.College, Puranigudam, Nagaon

Members Present: 12 Children and staff: 68

On the occasion of Children's Day on 14<sup>th</sup> November 2015, the women cell of Dr.B.K.B. College, Puranigudam, Nagaon, organized a programme in Phukanghat Pradip Primary School. The members of the women cell of Dr.B.K.B.Colege distributed books and sports item among the children of the school. In this programme, Anjana Goswami and Gayatri Gope, professors of Dr.B.K.B. college on behalf of the women cell delivered a constructive lecture. The programme was smoothly carried by Secretary, Women Cell, Mrs. Anurupa Borah.

## Photographs attached: