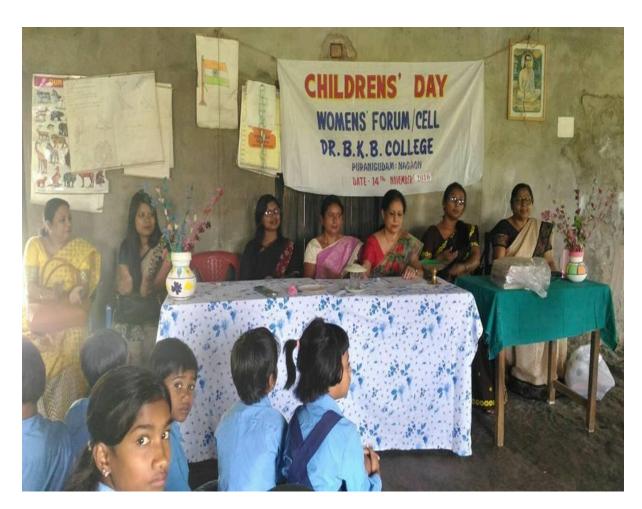

## Report on Children Day Celebration, 2016 Organised by Women Cell, Dr.B.K.B.College, Puranigudam, Nagaon

Members present- 11 Children and staff: 76

On the occasion of Children's Day on 14<sup>th</sup> November 2016, the Women Cell of Dr.B.K.B. College, Puranigudam, Nagaon, organized a programme in Moqtab Primary School. The members of the women cell of Dr.B.K.B.Colege distributed books and sports item among the children of the school. Also, snacks were arranged for the students. In this programme, some members of the Women Cell delivered constructive lectures. A cultural programme was also organized by the students of the school. The programme was smoothly carried by Secretary, Women Cell, and Mrs. Anurupa Borah.