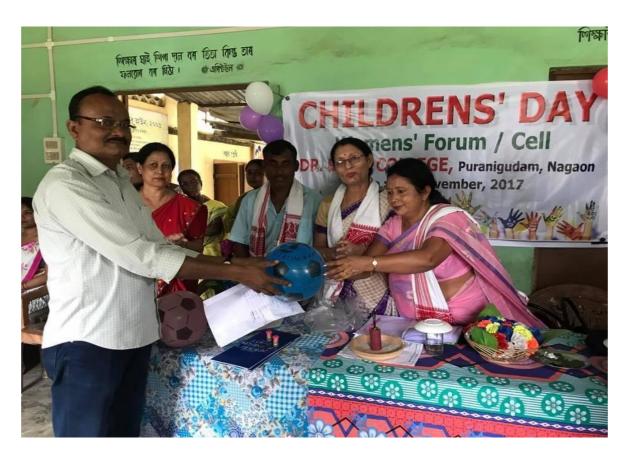

## Report on Children's Day Celebration, 2017 Organised by Women Cell, Dr.B.K.B.College, Puranigudam, Nagaon

Members present- 39 Children and staff: 72

On the occasion of Children's Day on 14<sup>th</sup> November 2017, the Women Cell of Dr.B.K.B. College, Puranigudam, Nagaon, organized a programme in 158 number Hatigaon Primary School. The programme was presided by the president of the school, Shri Dipak Gayan. At the onset of the programme, head master of the school Shri Mahendra Deka along with the Students of the school performed a chorus song. The president of the women cell of Dr.B.K.B.College, Professor, Anjana Goswami delivered a lecture on the significance of Children's Day. The members of the women cell of Dr.B.K.B.Colege distributed books and sports item among the children of the school. Also, snacks were arranged for the students. In this programme, some members of the women cell delivered constructive lectures. The programme was smoothly carried by Secretary, Women Cell, Mrs. Anurupa Borah.