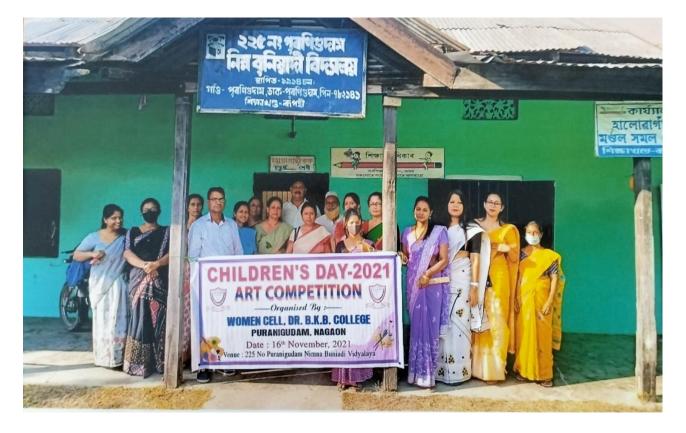

# As a part of CHILDREN'S DAY CELEBRATION, 2021

An Art competition was organized by Women Cell, Dr.B.K.B. College on the occasion of Children's Day, 2021. It was held at 225 no Puranigudam Nimna Buniyadi Vidyalaya. Colour pencil and drawing sheets were distributed among the students so that everyone can participate. Prizes were given to the winners. The meeting was presided by Mrs. Biju Bora, President, Women Cell, Dr.B.K.B. College.

Documents and photographs of the event: