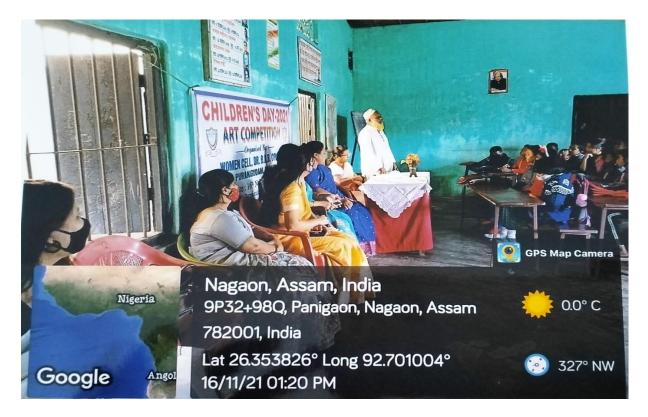

Date: 16th November, 2021 Time: 11.00 am onwards Venue: 225 no.Puranigudam Nimna Buniyadi Vidyalaya Total no. of Participants: 61

# As a part of CHILDREN'S DAY CELEBRATION, 2021

An Art competition was organized by Women Cell, Dr.B.K.B. College on the occasion of Children's Day, 2021. It was held at 225 no Puranigudam Nimna Buniyadi Vidyalaya. Colour pencil and drawing sheets were distributed among the students so that everyone can participate. Prizes were given to the winners. The meeting was presided by Mrs. Biju Bora, President, Women Cell, Dr.B.K.B. College.

Documents and photographs of the event: